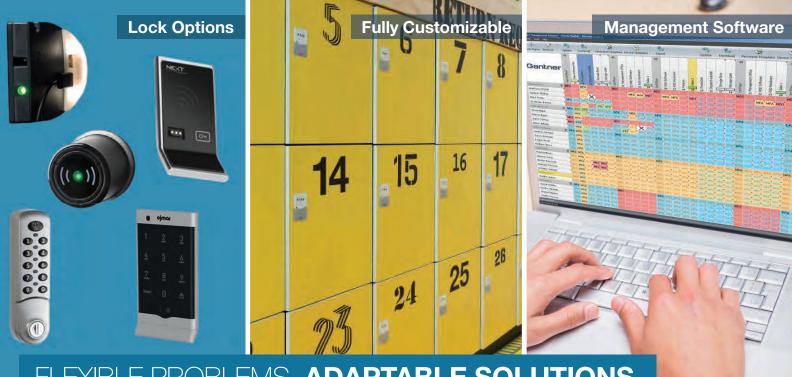

## FLEXIBLE PROBLEMS, ADAPTABLE SOLUTIONS.

We approach each locker application in a brand new light, solving your storage issues through **researching, developing and implementing the most usable solution for your patrons and employees**. A locker is only as strong as the lock that holds it and we have four tiers of lock options to choose from so you get the perfect security fit for your environment.

- Metal or laminate construction
- Over 100 finish options
- Custom numbers & graphics
- Four tiers of lock options

- Package delivery practicality
- Controlled inventory use
- Locker management software
- Day use functionality & more