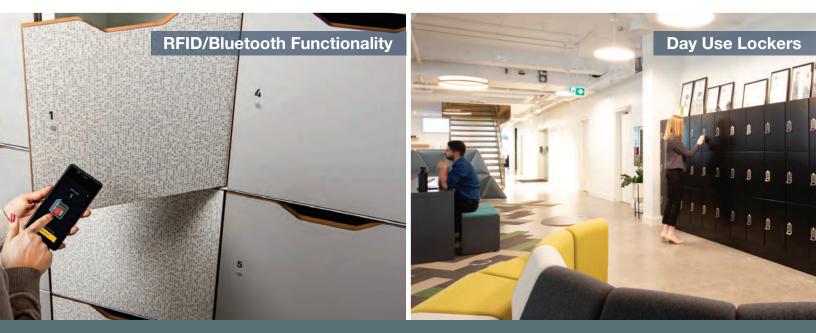

## LESS COMMOTION, MORE CONVENIENCE.

STSTEM

A locker that could open with the push of a button was once a thing of fiction, but today, it's a reality. These modern-day containers have functionality like never before. **Open lockers with your phone, your ID badge, a building's RFID key, your fingerprint**, the possibilities are incredible. Even more amazing, thanks to audit trails, you can **track your office locker usage or remotely lock or unlock any unit, and you can even charge your electronics** straight from the locker!

The lockers of the future, are here today.