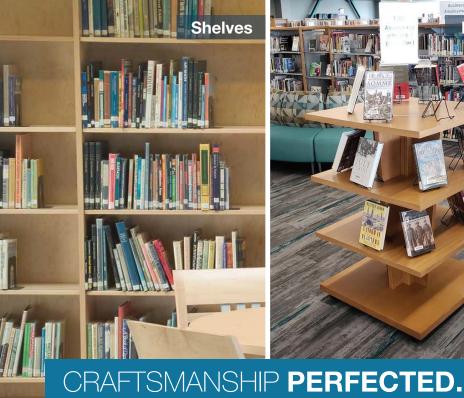

The expert crafters at Worden Studio approach your storage issues by detecting, developing and delivering the best solution for your space. Having true quality from design all the way to delivery, Worden's custom wood furniture goes above and beyond the industry standard.

## Does your library need a better storage solution?

We provide customized, ergonomic, state-of-the-art wood furniture and storage systems for any business, museum, or library across the nation.

- End panels
- Modular work stations
- Concierge
- Children & teen zones

- Lounges & seating
- Community zones
- Concentration zones
- Materials zones & more